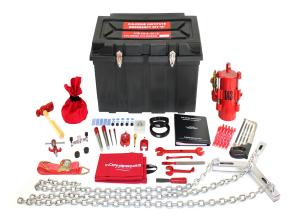

## **EMERGENCY KIT- A (FOR CYLINDERS)**

The potential leak areas in a Cylinder [capacity of around 85 kgs/100 Kgs ] are

- Leaks from Valves
- Leaks in the Cylinder

This Emergency Kit 'A' has the tools and fixtures to hold back / arrest leaks in these potential areas.

## **Features:**

- Simple
- User-friendly
- Direct & Quick Mounting
- Rugged
- Versatile
- Field Tested
- Economical
- Separate Emergency Kits have to be used for Chlorine Cylinders of around 85 kgs or 100 kgs

## List of Items:

| 01 | Base bar Assembly           |       |
|----|-----------------------------|-------|
| 02 | Hood                        |       |
| 03 | Hood Vent Valve             |       |
| 04 | Hood Tightening bolt        | I Set |
| 05 | Chains                      | l Set |
| 06 | Yoke For Chains             |       |
| 07 | Gasket for Hood             |       |
| 08 | Yoke with Base              |       |
| 09 | Yoke tightening bolt        | l Set |
| 10 | Rubber patch for base       |       |
| 11 | Wooden Drift Pin            |       |
| 12 | Hammer                      |       |
| 13 | Valve Cap nut               |       |
| 14 | Tools Set                   |       |
| 15 | Spare Gasket                | l Set |
| 16 | Coiled Copper Connector     |       |
| 17 | Valve Yoke                  |       |
| 18 | Chlorine Cylinder valve Key |       |
| 19 | Protective Clothing (PVC)   | l Set |
| 20 | Gas Mask With Canister      |       |
| 21 | Box -Steel                  |       |
| 22 | Manual                      |       |